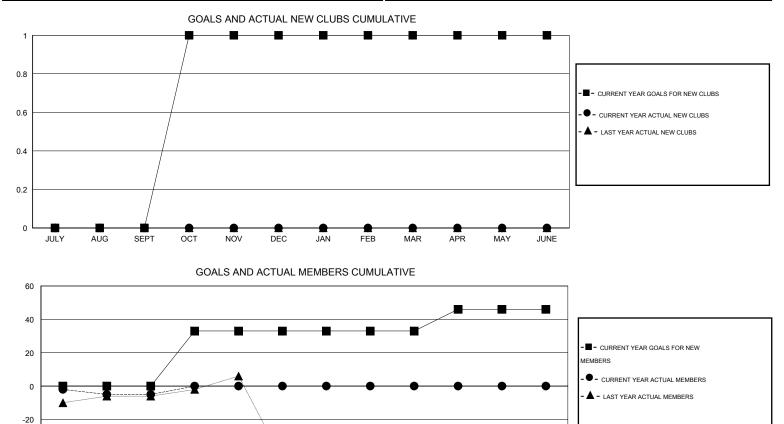

## THOMAS MATNEY GMT:

|          | MICHIGAN |
|----------|----------|
| LOCATION | MICHIGAN |

 $\mathsf{GMT} \; \mathsf{CA} \; 1$ Clubs Members RESULTS FOR 2015-2016 RESULTS FOR 2015-2016 NEW CLUB NEW CLUBS DROPPED NET NEW MEMBER CHARTER AND DROPPED NET QUARTER QUARTER GOAL CLUBS GAIN/LOSS GOAL NEW MEMBERS MEMBERS GAIN/LOSS ADDED 0 0 0 0 0 14 19 -5 JULY/AUG/SEPT JULY/AUG/SEPT 0 0 0 0 33 0 0 1 OCT/NOV/DEC OCT/NOV/DEC 0 0 0 0 0 0 0 0 JAN/FEB/MAR JAN/FEB/MAR 0 0 0 0 13 0 0 0 APR/MAY/JUNE APR/MAY/JUNE

-40 -60 FEB JUNE JULY AUG SEPT OCT NOV DEC JAN MAR APR MAY 16

| DROPPED CLUBS: 0 | 9 CLUBS OF 38 ADDED 1 OR MORE            | GENDER DISTRIBUTION   |            |
|------------------|------------------------------------------|-----------------------|------------|
|                  | NEW MEMBERS                              | MALE 93               | 2 (72.59%) |
| DROPPED MEMBERS  |                                          | female 35             | 2 (27.41%) |
| DECEASED 6       |                                          |                       |            |
| CLUB CANCELLED 0 | CLICK HERE FOR HEALTH<br>ASSESSMENT DATA | FAMILY UNIT MEMBERS   | 285        |
| OTHER 13         |                                          | HEAD OF HOUSEHOLD     | 140        |
| TOTAL 19         |                                          | NON-HEAD OF HOUSEHOLD | 145        |